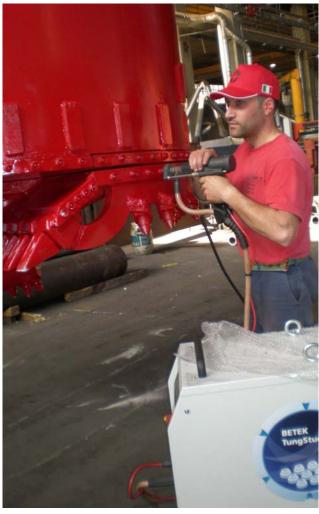

TungStuds application on SIP&T drilling bucket through stud-welding machine.

Francesco Cantisani, mechanical engineer and International Sales Director of SIP&T Spa during Geofluid Expo 2012